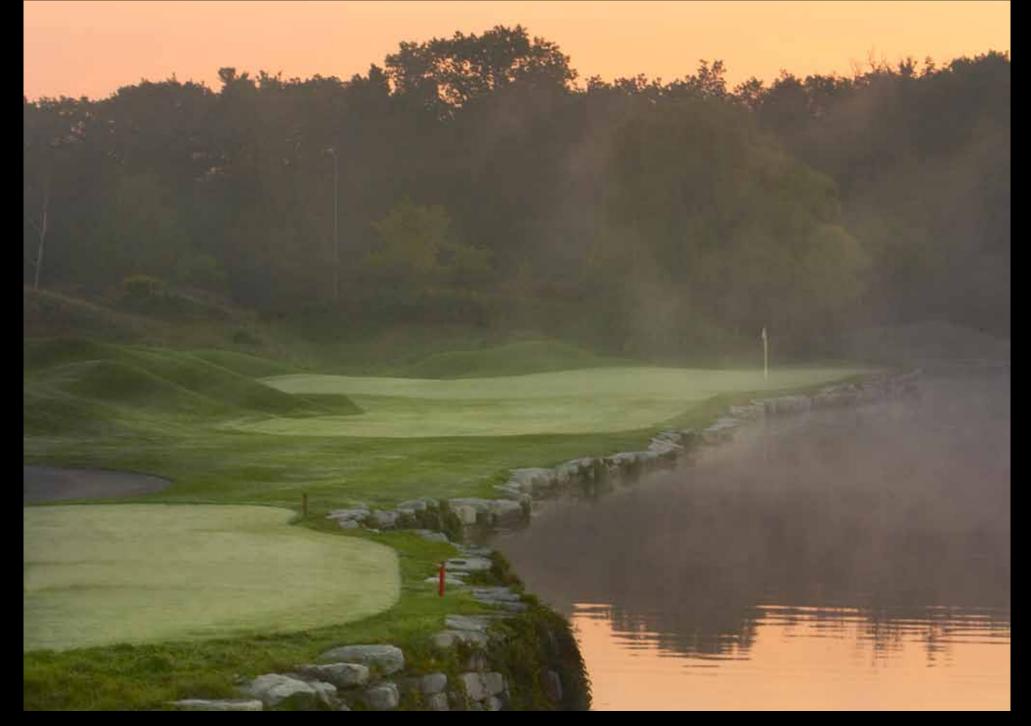

### **GOLF GREEN FEES**

#### STRAITS, COURSE

\$448 (inclusive of caddie. tx & service charge)

#### MEADOW COURSE \$232.75 (inclusive of cart. tx

\$301 (inclusive of cart, tx

& service charge)

**RIVER COURSE** 

and service charge)

#### **IRISH COURSE**

\$232.75 (inclusive of cart, tx and service charge)