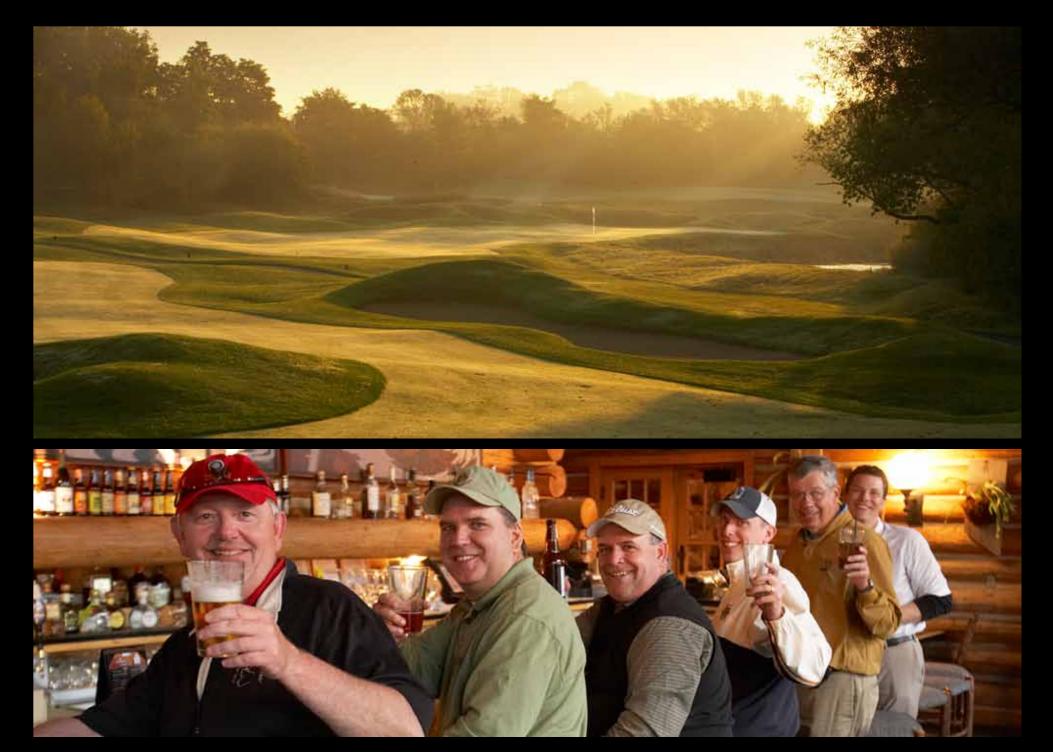

### **GOLF GREEN FEES**

#### STRAITS, COURSE

\$448 (inclusive of caddie. tx & service charge)

#### MEADOW COURSE \$232.75 (inclusive of cart. tx

\$301 (inclusive of cart, tx

& service charge)

**RIVER COURSE** 

and service charge)

#### **IRISH COURSE**

\$232.75 (inclusive of cart, tx and service charge)