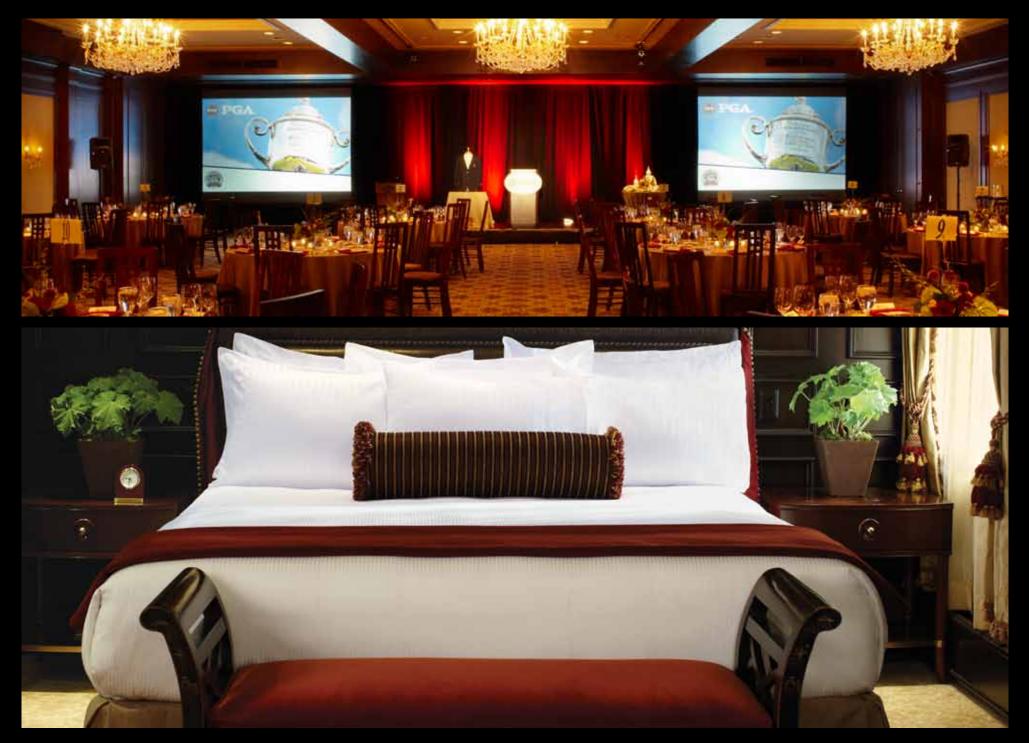

# **DINING AND ACTIVITIES**

### DINING

The Immigrant Restaurant The Winerv Bar The Horse & Plow The Wisconsin Room The Greenhouse Whistling Straits. Restaurant Blackwolf Run Restaurant

Craverie Chocolatier Café Cucina Woodlake Market Take 5™ Café **River Wildlife** Unique banquet venues are available