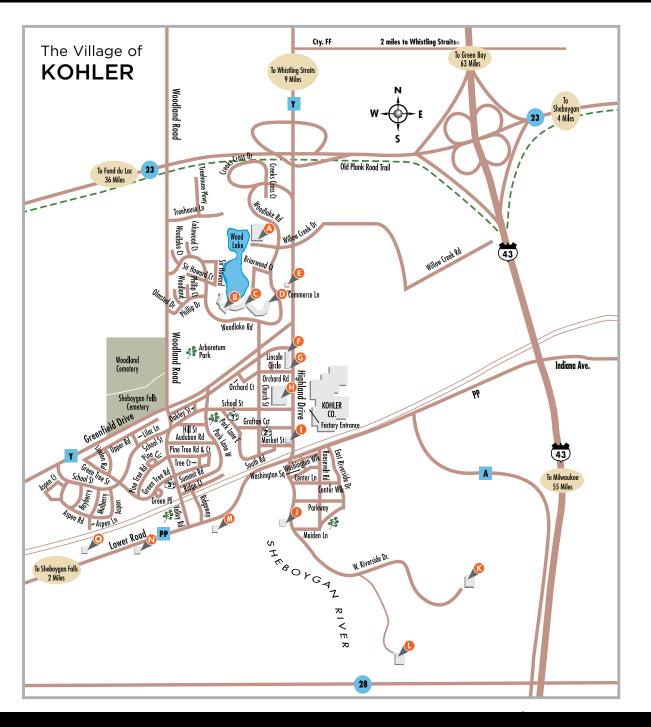

A Sports Core Health & Racquet Club B Inn on Woodlake C The Shops at Woodlake Kohler, Village Realty & Development, Cucina D Woodlake Market Quality Q-Mart G Kohler Design Center, Carriage House G Kohler Waters Spa I The American Club®, The Horse & Plow, The Immigrant Restaurant, The Wisconsin Room, The Greenhouse Hospitality & Real Estate Group Administration Building Waelderhaus Kiver Wildlife (Private Club) Blackwolf Run® Team Challenge Course & Pavilion The American Club<sub>®</sub>, The Horse & Plow, The Immigrant Restaurant, The Wisconsin Room. The Greenhouse Hospitality & Real Estate Group Administration Building Waelderhaus River Wildlife (Private Club) Blackwolf Run® Team Challenge Course & Pavilion N Riverbend (Private Club) O Kohler Stables 梯 Parks 1) Ravine

Ravine
Roosevelt
Lost Woods
Arboretum