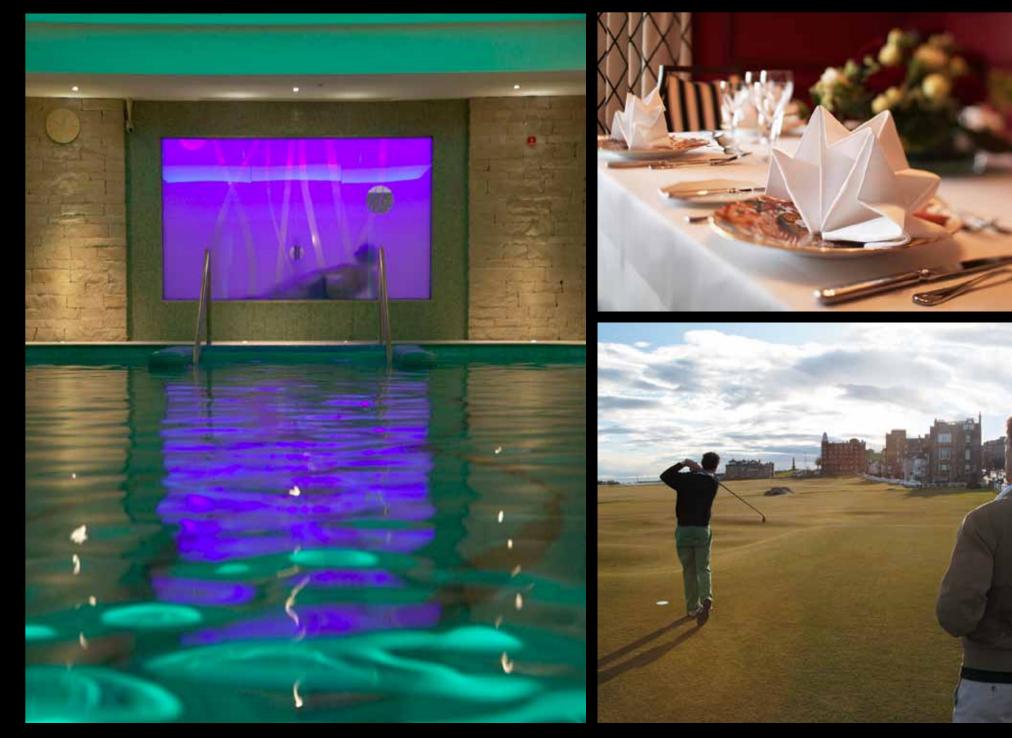

### **OTHER ACTIVITIES**

Kohler Waters Spa Kayaking, Canoeing, Tennis, Kohler Golf Academy Fitness Center, Yoga, Pilates, **Demonstration Kitchen** Swimming, Bicycling, Horseback Riding, Hunting, Trap Sledding, Cross Country Skiing, Shooting Historical Tours and more. Fly Fishing, Charter Fishing,

### DINING

The Immigrant Restaurant The Winerv Bar The Horse & Plow The Wisconsin Room The Greenhouse Whistling Straits. Restaurant Blackwolf Run Restaurant

Craverie Chocolatier Café Cucina Woodlake Market Take 5™ Café **River Wildlife** Unique banquet venues are available